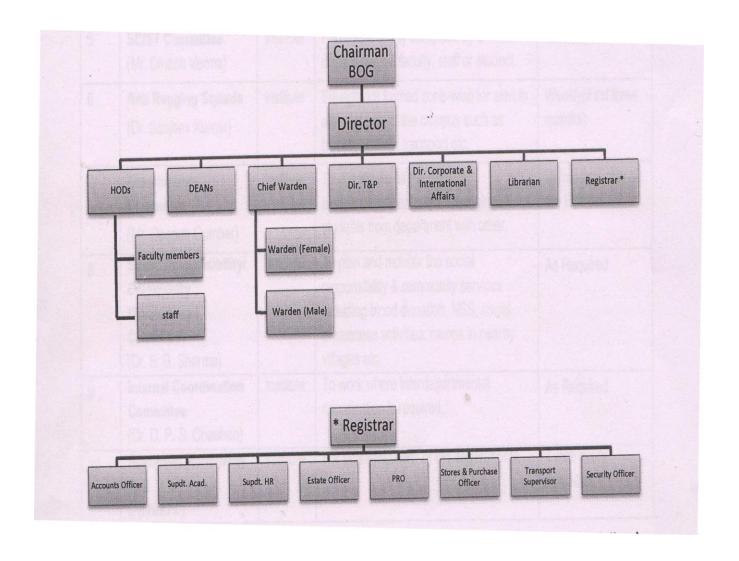

| Ī     | I                                                               | 1                                                                                                                                                                                                                                                                                                                                                                                                                                                                                                                                                                                                                                                                                                                    |
|-------|-----------------------------------------------------------------|----------------------------------------------------------------------------------------------------------------------------------------------------------------------------------------------------------------------------------------------------------------------------------------------------------------------------------------------------------------------------------------------------------------------------------------------------------------------------------------------------------------------------------------------------------------------------------------------------------------------------------------------------------------------------------------------------------------------|
|       |                                                                 | Roard of Governors Vidyaneeth Education Trust                                                                                                                                                                                                                                                                                                                                                                                                                                                                                                                                                                                                                                                                        |
| 10.7  | Governing Board<br>Members                                      | Name Designation Sh. Hariom Tayal Chairman Sh. Suresh Tayal Member Secretary Sh. Rakesh Tayal Member Sh. Rajiv Tayal Member Smt. Rani Tayal Member Sh. Prateek Tayal Member Sh. Prateek Tayal Member Sh. Hariom Tayal, General Secretary, Haryana Gaushala Sangh, Haryana & Former Vice-Chairman, Gau Sewa Ayog, Haryana.  Educationist Members: Sh. P. C. Sharma Member, National Human Rights Commission & Former Director, CBI, India Sh. R.S Chaudhary,IAS (Retd.) & Former Vice-Chancellor, K. U., Kurukshetra Dr. K. L. Johar, Former Vice-Chancellor, GJU, Hisar Prof. B. K. Bahera, IIT, Delhi. Prof. (Dr.) C.P. Singh, Social Work Department, Nominee of KUK Prof. (Dr.) Shakti Kumar, Ex. Officio, Member |
|       |                                                                 | Industrial Member:  Sh. Ram Niwas Gupta, MD, Gupta Textiles, (Govt. Recognized Export House), Panipat  Corporate Member:  Mr. H. K. Gupta, MD, Liberty Leather & Liberty Footwear, Gharaunda, Karnal                                                                                                                                                                                                                                                                                                                                                                                                                                                                                                                 |
| 10.8  | Academic Advisory<br>Board                                      | Sh. Suresh Tayal, Sh. Rakesh Tayal Member BOG, Prof. Shakti Kumar ,Director, Prof. DPS Chauhan, Dean, Academic, Sh. L.R. Baweja, Registrar, Sh. S.K. Khanna, Administrator                                                                                                                                                                                                                                                                                                                                                                                                                                                                                                                                           |
| 10.9  | Organization Chart                                              | Annexure-I                                                                                                                                                                                                                                                                                                                                                                                                                                                                                                                                                                                                                                                                                                           |
|       | Student feedback mechanism on Institutional Governance/faculty/ | Regular Feedback is obtained from the students in a Performa designed for the purpose.                                                                                                                                                                                                                                                                                                                                                                                                                                                                                                                                                                                                                               |
| 10.10 | performance                                                     |                                                                                                                                                                                                                                                                                                                                                                                                                                                                                                                                                                                                                                                                                                                      |
|       | Grievance redressal                                             | We have constituted various Committee for the Redressal of grievances of faculty, staff and students.  Online Grienance redressal mechanism for faculty, staff and students also available on the Portal.                                                                                                                                                                                                                                                                                                                                                                                                                                                                                                            |
| 10.11 | mechanism for faculty, staff and students                       | Grievance Committee (Annexure- II)                                                                                                                                                                                                                                                                                                                                                                                                                                                                                                                                                                                                                                                                                   |
|       | Departmental Details                                            | Attached Annexure-III                                                                                                                                                                                                                                                                                                                                                                                                                                                                                                                                                                                                                                                                                                |
|       | Faculty Details                                                 | Attached Annexure-IV                                                                                                                                                                                                                                                                                                                                                                                                                                                                                                                                                                                                                                                                                                 |
|       | Admission Quota                                                 |                                                                                                                                                                                                                                                                                                                                                                                                                                                                                                                                                                                                                                                                                                                      |
|       | Entrance test / admission criteria                              | As per guidelines of the HSBTE/ KUK and AICTE                                                                                                                                                                                                                                                                                                                                                                                                                                                                                                                                                                                                                                                                        |
|       | Fees in rupees                                                  | Fee in Rupees Annexure-V                                                                                                                                                                                                                                                                                                                                                                                                                                                                                                                                                                                                                                                                                             |
|       | Fee Waive Offered                                               | TFW Yes                                                                                                                                                                                                                                                                                                                                                                                                                                                                                                                                                                                                                                                                                                              |
|       | Admission Calendar                                              | As per DTE as well KUK                                                                                                                                                                                                                                                                                                                                                                                                                                                                                                                                                                                                                                                                                               |
|       | PIO quota                                                       | Yes                                                                                                                                                                                                                                                                                                                                                                                                                                                                                                                                                                                                                                                                                                                  |
|       | Infrastructural information                                     |                                                                                                                                                                                                                                                                                                                                                                                                                                                                                                                                                                                                                                                                                                                      |
|       | Classroom/Tutorial                                              | Class Rooms =52                                                                                                                                                                                                                                                                                                                                                                                                                                                                                                                                                                                                                                                                                                      |
|       | Room facilities                                                 | Tutorial =14                                                                                                                                                                                                                                                                                                                                                                                                                                                                                                                                                                                                                                                                                                         |
|       | Laboratory details                                              | Attached Annexure -VI                                                                                                                                                                                                                                                                                                                                                                                                                                                                                                                                                                                                                                                                                                |