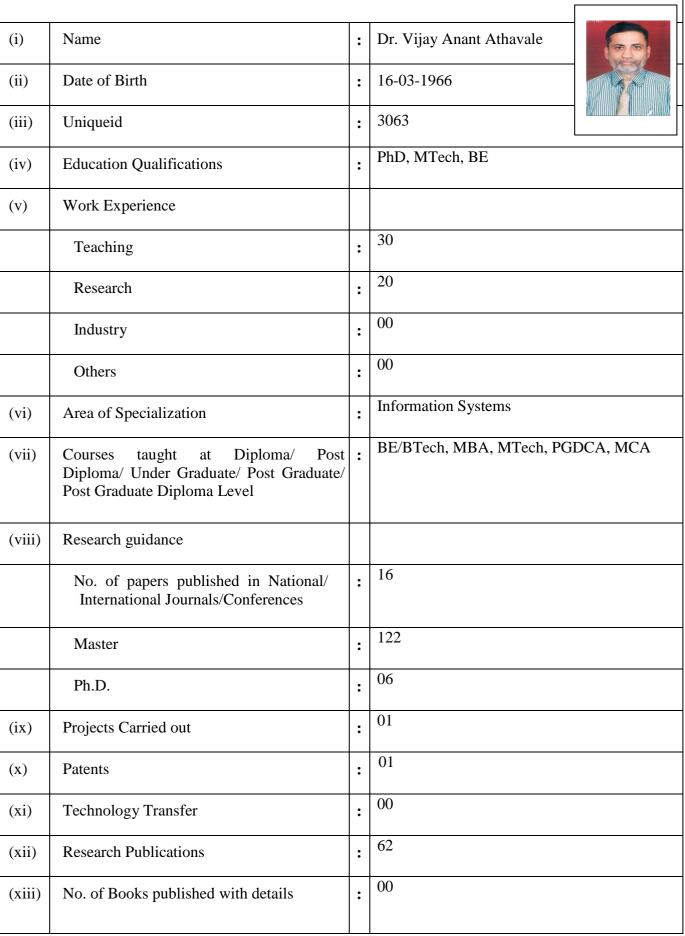

| 7.  | Faculty:                                                                                                             |   |                                                                                                                                                 |
|-----|----------------------------------------------------------------------------------------------------------------------|---|-------------------------------------------------------------------------------------------------------------------------------------------------|
|     | Branch wise list Faculty members:                                                                                    |   | Available on Institute website<br>www.piet.co.in                                                                                                |
|     | Permanent Faculty                                                                                                    | : | 204                                                                                                                                             |
|     | Adjunct Faculty                                                                                                      | : | _                                                                                                                                               |
|     | Permanent Faculty: Student Ratio                                                                                     | : | 1:20                                                                                                                                            |
|     | Number of Faculty employed and left during the last three years                                                      | : | Employed : 158<br>Left : 150                                                                                                                    |
| 8.  | Profile of Director / Faculty:                                                                                       |   |                                                                                                                                                 |
|     | For each Faculty give a page covering with Passport size photograph                                                  | : | <u>Annexure - 5</u>                                                                                                                             |
| 9.  | Fee:                                                                                                                 |   |                                                                                                                                                 |
|     | Details of fee, as approved by State Fee<br>Committee, for the Institution                                           | : | Available on<br><u>https://www.piet.co.in/wp-</u><br><u>content/uploads/2020/06/Fee-Structure-1.pdf</u>                                         |
|     | Time schedule for payment of fee for the entire programme                                                            | : | 1 <sup>st</sup> April - 20 <sup>th</sup> April & 1 <sup>st</sup> Nov - 20 <sup>th</sup> Nov                                                     |
|     | No. of Fee waivers granted with amount and name of students                                                          | : | <u>Annexure - 6</u>                                                                                                                             |
|     | Number of scholarship offered by the Institution, duration and amount                                                | : | Available on<br>https://www.piet.co.in/admissions/piet-<br>scholarships-schemes/                                                                |
|     | Criteria for fee waivers/scholarship                                                                                 | : | As per Govt. Rules                                                                                                                              |
|     | Estimated cost of Boarding and Lodging in Hostels                                                                    | : | Available on<br><u>https://www.piet.co.in/wp-</u><br><u>content/uploads/2020/06/Fee-Structure-1.pdf</u>                                         |
| 10. | Admission:                                                                                                           |   |                                                                                                                                                 |
|     | Number of seats sanctioned with the year of approval                                                                 | : | Available on<br><u>www.piet.co.in/about-us/govt-affiliations</u><br>F.No. North-West/1-4261470292/2019/EOA/<br>Corrigendum-1, Date: 21-May-2019 |
|     | Number of Students admitted under various categories each year in the last three years                               | : | Annexure - 7                                                                                                                                    |
|     | Number of applications received during last<br>two years for admission under Management<br>Quota and number admitted | : | Year2019-202018-19Mgmt. Quota43290                                                                                                              |