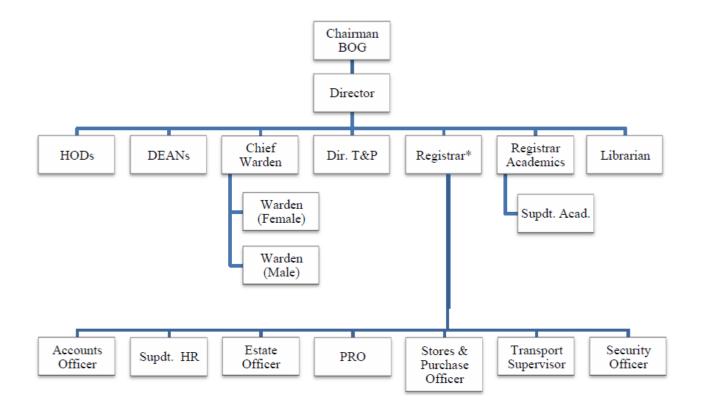

| 5. | Governance:                                                                                      |   |                                                                                                                                                                                                                                                           |
|----|--------------------------------------------------------------------------------------------------|---|-----------------------------------------------------------------------------------------------------------------------------------------------------------------------------------------------------------------------------------------------------------|
|    | Members of the Board and their brief background:                                                 | : | <u>Annexure - 1</u>                                                                                                                                                                                                                                       |
|    | Members of Academic Advisory Body:                                                               | : | <u>Annexure - 2</u>                                                                                                                                                                                                                                       |
|    | Frequently of the Board Meeting and Academic Advisory Body                                       | : | Minimum Two Meeting of BOG are held every year                                                                                                                                                                                                            |
|    | Organizational chart and processes                                                               | : | <u>Annexure - 3</u>                                                                                                                                                                                                                                       |
|    | Nature and Extent of involvement of Faculty<br>and students in academic affairs/<br>improvements | : | Primarily faculty is the main driving force<br>behind student education, trainings, research, and<br>other extracurricular activities.                                                                                                                    |
|    |                                                                                                  |   | The faculty uses innovative techniques,<br>interactive classes, case studies, literature<br>surveys, lab assignments, project work to<br>develop critical and creative thinking.                                                                          |
|    |                                                                                                  |   | The faculty stresses on learner centric, active and collaborative methods.                                                                                                                                                                                |
|    |                                                                                                  |   | Students are encouraged to make meaningful learnings through project based and flexible methods.                                                                                                                                                          |
|    |                                                                                                  |   | The Institute is committed in developing excellence in students' education, training and research through its resources.                                                                                                                                  |
|    |                                                                                                  |   | Due emphasis is given to students' overall development through the institutional practices by the faculty members.                                                                                                                                        |
|    |                                                                                                  |   | Faculty members in various departments also<br>engage their students in the respective emerging<br>area. Faculty Development Programmes are also<br>organised in such area.                                                                               |
|    |                                                                                                  |   | Creativity and innovations are encouraged<br>through various institutional platforms engaging<br>the students and faculty members.                                                                                                                        |
|    |                                                                                                  |   | The faculty focuses on developing and<br>strengthening critical thinking, problem solving,<br>analysis, design, team work, communication<br>skills and preparing students for lifelong<br>learning. The faculty uses outcome based<br>educational system. |
|    |                                                                                                  |   | Student mentorship procedures are coordinated by the faculty members.                                                                                                                                                                                     |
|    |                                                                                                  |   | Student feedback system is adopted for constant improvements.                                                                                                                                                                                             |
|    |                                                                                                  |   | Students are guided and encouraged to participate in professional/ curricular/ co-                                                                                                                                                                        |