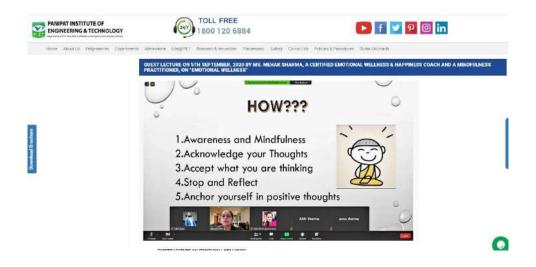

### **INAUGURAL**

"The world accommodates you for fitting in, but only rewards you for standing out." Department of Management Studies, PIET rolled out first of its kind Finishing School concept on 10<sup>th</sup> August 2020. Prof. S K Bedi, a well-known academician and management thinker took the inaugural session on "ART OF DECISION MAKING."