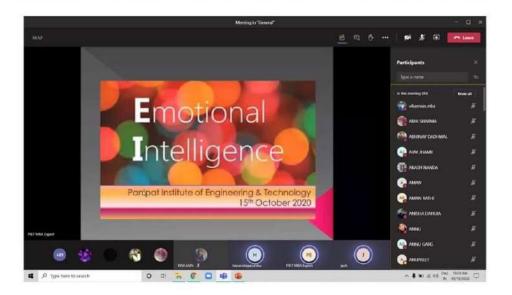

ng by asking the students to self-assess by providing some questions to check their Emotional Intelligence. Students were able to know themselves better and were even provided with plenty of solutions to strike a right balance of emotions. Ms. Kaur covered every aspect of the topic by discussing about emotional literacy, feelings wheel, amygdala etc. This session helped the students to understand their emotions and develop a new response to negative feelings like sadness, anger etc. After the session students were able to differentiate between low and high self-esteem. In addition to this, student gained various ways to take the charge of their emotions.

### Pictures of the session:

GUEST LECTURE ON 15TH OCTOBER, 2020 BY MS. GUNEET KAUR, ALUMNI- IIM LUCKNOW, ON "EMOTIONAL INTELLIGENCE"



GUEST LECTURE ON 15TH OCTOBER, 2020 BY MS. GUNEET KAUR, ALUMNI- IIM LUCKNOW, ON "EMOTIONAL INTELLIGENCE"













its Admissions Life@PIET Research & Innovation Placements Gallery Contact Us Policies & Procedures Cliobal Outresch



### STUDENT ASSESSMENT





### CERTIFICATE OF EXCELLENCE

THIS CERTIFICATE OF EXCELLENCE IS HEREBY GRANTED TO

Ms. ASHIMA

OF DEPARTMENT OF MANAGEMENT STUDIES IN RECOGNITION OF HER EXEMPLARY PERFORMANCE AND REMARKABLE CONTRIBUTION AS THE PRESIDENT IN THE FINISHING SCHOOL FOR THE YEAR 2020-21.

Alehilash

DR. AKHILESH MISHRA

ad of the Department of Management Studies,

Anard

MRS. JAYTI MAHAJAN





### CERTIFICATE OF EXCELLENCE

THIS CERTIFICATE OF EXCELLENCE IS HEREBY GRANTED TO

Ms. KARUNA

OF DEPARTMENT OF MANAGEMENT STUDIES IN RECOGNITION OF HER EXE