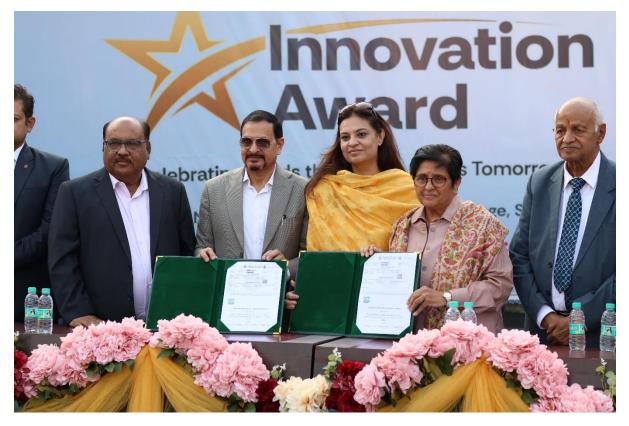

### **Dignitaries Present at the Event:**

The event was graced by Dr. Kiran Bedi as the Chief Guest and Mr. Rakesh Sachdeva, Chairman of Vikhyat Global Foundation of India, as the Guest of Honor.

# **Description of the Activity**

Panipat Institute of Engineering and Technology (PIET) Hosts the National Innovation Awards 2024 Panipat Institute of Engineering and Technology (PIET), in collaboration with its partners, successfully organized the National Innovation Awards 2024 on November 30, 2024, at the PIET campus, Samalkha. The event witnessed participation from 270 nominated teams, out of which 104 teams were shortlisted by a distinguished jury to showcase their prototypes, models, software, and hardware during the final event. These shortlisted teams underwent two additional rounds of evaluation to determine the winners. Representing 21 states and union territories across India, the event became a hub of innovation and technological excellence.