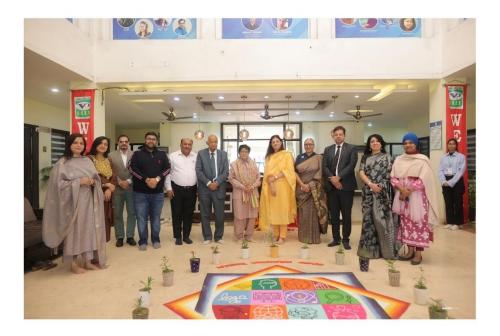

# **Description of the Activity**

Panipat Institute of Engineering and Technology (PIET) Hosts the National Innovation Awards 2024 Panipat Institute of Engineering and Technology (PIET), in collaboration with its partners, successfully organized the National Innovation Awards 2024 on November 30, 2024, at the PIET campus, Samalkha. The event witnessed participation from 270 nominated teams, out of which 104 teams were shortlisted by a distinguished jury to showcase their prototypes, models, software, and hardware during the final event. These shortlisted teams underwent two additional rounds of evaluation to determine the winners. Representing 21 states and union territories across India, the event became a hub of innovation and technological excellence.

### **Dignitaries Present at the Event:**

The event was graced by Dr. Kiran Bedi as the Chief Guest and Mr. Rakesh Sachdeva, Chairman of Vikhyat Global Foundation of India, as the Guest of Honor.