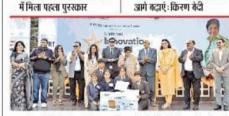

# **Description of the Activity**

Panipat Institute of Engineering and Technology (PIET) Hosts the National Innovation Awards 2024 Panipat Institute of Engineering and Technology (PIET), in collaboration with its partners, successfully organized the National Innovation Awards 2024 on November 30, 2024, at the PIET campus, Samalkha. The event witnessed participation from 270 nominated teams, out of which 104 teams were shortlisted by a distinguished jury to showcase their prototypes, models, software, and hardware during the final event. These shortlisted teams underwent two additional rounds of evaluation to determine the winners. Representing 21 states and union territories across India, the event became a hub of innovation and technological excellence.

### **Dignitaries Present at the Event:**

The event was graced by Dr. Kiran Bedi as the Chief Guest and Mr. Rakesh Sachdeva, Chairman of Vikhyat Global Foundation of India, as the Guest of Honor.