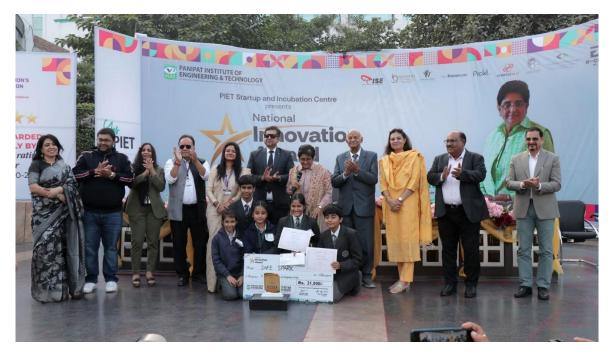

# **Results:**

| 1 <sup>st</sup> Prize | NIAS8122 | Atharva Ranjan Sharma | Safe Spark        |
|-----------------------|----------|-----------------------|-------------------|
|                       |          |                       |                   |
| 2 <sup>nd</sup> Prize | NIAP1135 | Dr Naveen             | Pocket microscope |
| 3 <sup>rd</sup> Prize | NIAP1160 | Harshit Khandelwal    | Saarthi           |

# Expenditure amount (if any):

First Prize: Rs. 31000 Second Prize: Rs. 21000 Third Prize: Rs. 11000 First consolation prize for school: Rs. 11000 Second consolation prize for school: Rs. 5100