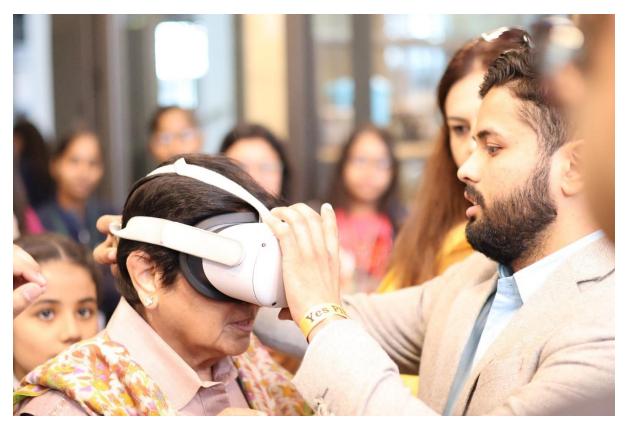

# **Description of the Activity**

Panipat Institute of Engineering and Technology (PIET) Hosts the National Innovation Awards 2024 Panipat Institute of Engineering and Technology (PIET), in collaboration with its partners, successfully organized the National Innovation Awards 2024 on November 30, 2024, at the PIET campus, Samalkha. The event witnessed participation from 270 nominated teams, out of which 104 teams were shortlisted by a distinguished jury to showcase their prototypes, models, software, and hardware during the final event. These shortlisted teams underwent two additional rounds of evaluation to determine the winners. Representing 21 states and union territories across India, the event became a hub of innovation and technological excellence.

### **Dignitaries Present at the Event:**

The event was graced by Dr. Kiran Bedi as the Chief Guest and Mr. Rakesh Sachdeva, Chairman of Vikhyat Global Foundation of India, as the Guest of Honor.