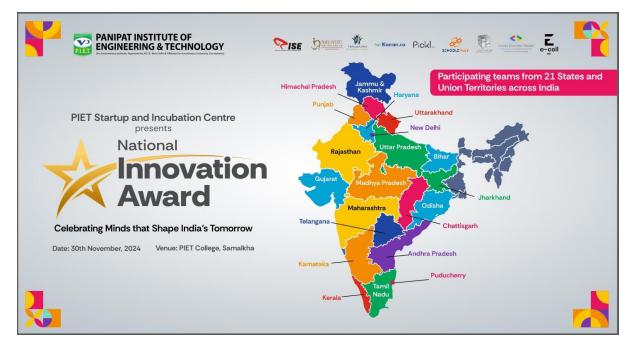

# **Description of the Activity**

Panipat Institute of Engineering and Technology (PIET) Hosts the National Innovation Awards 2024 Panipat Institute of Engineering and Technology (PIET), in collaboration with its partners, successfully organized the National Innovation Awards 2024 on November 30, 2024, at the PIET campus, Samalkha. The event witnessed participation from 270 nominated teams, out of which 104 teams were shortlisted by a distinguished jury to showcase their prototypes, models, software, and hardware during the final event. These shortlisted teams underwent two additional rounds of evaluation to determine the winners. Representing 21 states and union territories across India, the event became a hub of innovation and technological excellence.

# NATIONAL INNOVATION AWARD

# (November 30, 2024)