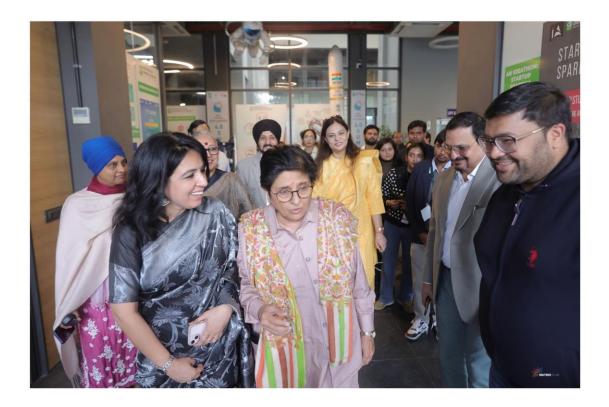

# **Description of the Activity**

Panipat Institute of Engineering and Technology (PIET) Hosts the National Innovation Awards 2024 Panipat Institute of Engineering and Technology (PIET), in collaboration with its partners, successfully organized the National Innovation Awards 2024 on November 30, 2024, at the PIET campus, Samalkha. The event witnessed participation from 270 nominated teams, out of which 104 teams were shortlisted by a distinguished jury to showcase their prototypes, models, software, and hardware during the final event. These shortlisted teams underwent two additional rounds of evaluation to determine the winners. Representing 21 states and union territories across India, the event became a hub of innovation and technological excellence.

### **Dignitaries Present at the Event:**

The event was graced by Dr. Kiran Bedi as the Chief Guest and Mr. Rakesh Sachdeva, Chairman of Vikhyat Global Foundation of India, as the Guest of Honor.