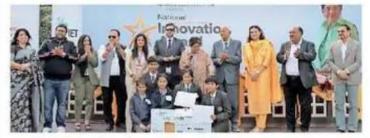

# **Description of the Activity**

Panipat Institute of Engineering and Technology (PIET) Hosts the National Innovation Awards 2024 Panipat Institute of Engineering and Technology (PIET), in collaboration with its partners, successfully organized the National Innovation Awards 2024 on November 30, 2024, at the PIET campus, Samalkha. The event witnessed participation from 270 nominated teams, out of which 104 teams were shortlisted by a distinguished jury to showcase their prototypes, models, software, and hardware during the final event. These shortlisted teams underwent two additional rounds of evaluation to determine the winners. Representing 21 states and union territories across India, the event became a hub of innovation and technological excellence.

### **Dignitaries Present at the Event:**

The event was graced by Dr. Kiran Bedi as the Chief Guest and Mr. Rakesh Sachdeva, Chairman of Vikhyat Global Foundation of India, as the Guest of Honor.

# **Results:**

| 1 <sup>st</sup> Prize | NIAS8122 | Atharva Ranjan Sharma | Safe Spark        |
|-----------------------|----------|-----------------------|-------------------|
|                       |          |                       |                   |
| 2 <sup>nd</sup> Prize | NIAP1135 | Dr Naveen             | Pocket microscope |
| 3 <sup>rd</sup> Prize | NIAP1160 | Harshit Khandelwal    | Saarthi           |