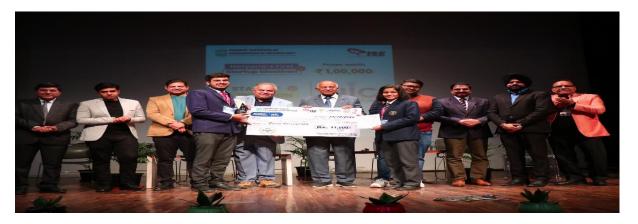

### NATIONAL INNOVATION CHALLENGE WINNERS

**FIRST POSITION: SGT UNIVERSITY** 

### **SECOND POSITION: NIT, KKR**

THIRD POSITION: PIET