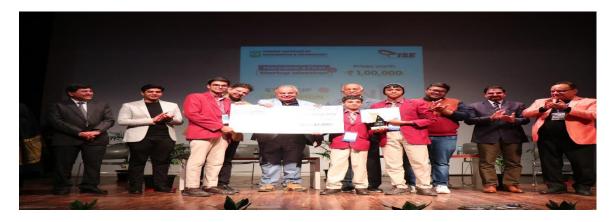

### **POSITION HOLDERS OF IDEATHON**

## FIRST POSITION DAV SCHOOL BHUBNESHWAR

SECOND POSITION

DAV MULTIPURPOSE SCHOOL SONIPAT

THIRD POSITION

Dr. MKK ARYA MODEL SCHOOL, PANIPAT