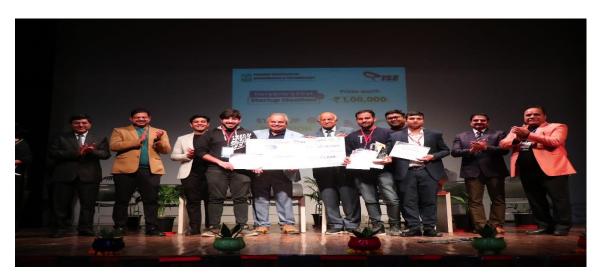

### NATIONAL INNOVATION CHALLENGE WINNERS

**FIRST POSITION: SGT UNIVERSITY** 

### **SECOND POSITION: NIT, KKR**

THIRD POSITION: PIET