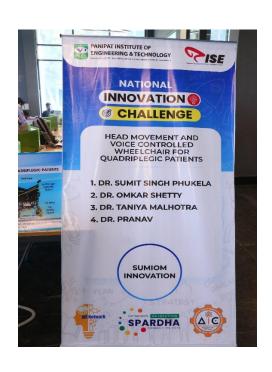

### **LIST OF TEAMS PARTICIPATED IN NIC**

| SNO | INSTITUTE NAME                                   | TEAM NAME                            |
|-----|--------------------------------------------------|--------------------------------------|
| 1   | SGT UNIVERSITY                                   | ALBATROSS                            |
| 2   | IIHMR, JAIPUR                                    | BLISCARE                             |
| 3   | SGT UNIVERSITY                                   | SUMMIOMINNOVATION                    |
| 4   | National Institute of technology                 | Trailblazers                         |
| 5   | (RHSCEMSR), Nashik, Maharashtra                  | GESRHS College of Engineering Nashik |
| 6   | Graduate School of Management Studies            | Azeedo                               |
| 7   | College of Engineering Roorkee                   | AV                                   |
| 8   | PIET                                             | SMART DEVICE                         |
| 9   | (KCE), Coimbatore, Tamil Nadu                    | TNEV                                 |
| 10  | (DTU), New Delhi                                 | BELLE                                |
| 11  | (NIT), Kurukshetra                               | The Innovator                        |
| 12  | Hyderabad institute of technology and management | INNOVATION PLUS                      |
| 13  | PIET                                             | KERNEL                               |
| 14  | IMS Engineering College                          | AKATSUKI                             |
| 15  | PIET                                             | EXPLOIT CAT                          |
| 16  | PIET AICTE IDEA LAB, Jaipur                      | PARKSPHERE                           |
| 17  | Fresh N Clean Mart Private Limited               | Fresh N Clean Mart                   |
| 18  | COLLEGE OF ENGINEERING ROORKEE                   | VORTEX                               |
| 19  | SGT UNIVERSITY                                   | LETS CARE                            |
| 20  | Shambhu Dayal Global School                      | SMRITI SKILLS                        |
| 21  | PIET                                             | TUTIONWALA                           |
| 22  | Hyderabad institute of technology and management | SOIL RESPIRE                         |
| 23  | ADGITM                                           | ROBOGYAN                             |
| 24  | IMS Engineering College, Ghaziabad               | The Pi-Thons                         |
| 25  | PIET                                             | Revolutioners                        |
| 26  | Hyderabad institute of technology and management | Agri Swastha                         |
| 27  | Shambhu Dayal Global School                      | Let's care too                       |