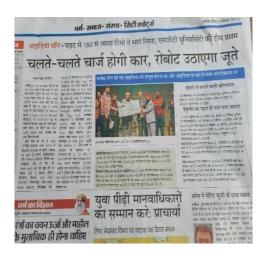

### इशारों से चलेगी व्हीलचेयर, एंबुलेंस के आने का एक किमी पहले चलेगा पता

स्कूल की विजेता टीम को सम्मानित करते अतिथिगण। • माग्रहण

जागरण संतादवाता, समालखा : आपने जा सकेगा। ऐसी क्रीलचेयर देखी होंगी, जो इस तरह बटन दबाने से चलती हैं। हाथ की बच्चीं ने ब गदद से आगे बढ़ती हैं। लेकिन ऐसी व्हीलचेयर भी आने वाली हैं, जो बैठे हुए व्यक्ति या मरीज के इशार्री से चलेगी। अगर व्यक्ति सिर को स यहांगा वर्गर व्यक्ति तस व्यक्त करवाणा, हिटला, उत्तर प्रदेश, हिलाकर वर्ष करेगा तो व्येलचेयर राजस्थान, तिपलालाडु, ओप प्रदेश, दसी तरफ जाएगी। इसी नारु सङ्क्त पेजाब, महाराष्ट्र, दत्तरखंड और पर प्रबुलेंस को शस्ता मिल सके, हिमाचल से देई सी से ज्याद टीमीं इसके लिए लाल बती पर ट्रैफिक ने हिस्सा लिख। इनमें एक हजार से पुलिस को एक किलोमोटर पहले हो। ज्याद विद्यार्थी पहुँचे। मुख्यातिथि पता चल सकेगा। दश्यसल, सेंसर के तौर पर सीबीएसई के निदेशक

जा सकरा।
इस तरह के प्रक्रिय के प्रोजेक्ट
बच्चे ने बनाकर दिखाए। अवसर
था पाइट में स्पर्ध आइंदियाधीन और नेशनल इनोबेशन प्रेलेंज का। पाइट की आइंदिया लीब में देश के हरियाणा, दिल्ली, उत्तर प्रदेश, को मदद से सूचना मिल जाएगी कि छा. बिस्नजीत सहार ने आनलाइन ऐबुलेंस आ रहे हैं। इसके बाद ग्रीन उपस्थित होकर प्रतिभागियों का सिम्नल देकर उसे आसानी से गुजारा उत्साह बदाया। ज्यादा रिसचं की जरूरत

राकेश तायल ने कहा कि ज्यादा से ज्यादा रिव्यर्ग की जरूरत दे। यद स्पर्धा आइडियाथान इसलिए किया गया है, ताकि क्लों न केवल नए आइडिया पर काम करें, दूसरे भी इनसे प्रेरित हों।

#### इस तरह के प्रोजेक्ट पहुंचे

 व्हीलचेयर हशारे पर चलेगी। सिर पर सेंसर लगाया जाएगा जो ष्टीलवेयर से जुझ होगा।सिर को हलकानीचे करने पर व्हीलवेयर चल प्रदेशी. सीधा करते ही रुक जाएगी। ऐसा और बराया है, जो किसी भी है। सी किलों से उत्पर का वजन उदा सकता है। इंजन इस तरह सेट किया है कि एक घंटे तक लगातार उछन

 तिमलनाडु के छात्रों ने ऐसा सैंसर बनाया है, जिससे एंबुलेंस के आने के बारे में पहले ही पता चल जाएगा। यातायात को नियंत्रित कर भरीज की जान बचाई जा सकेगी ।