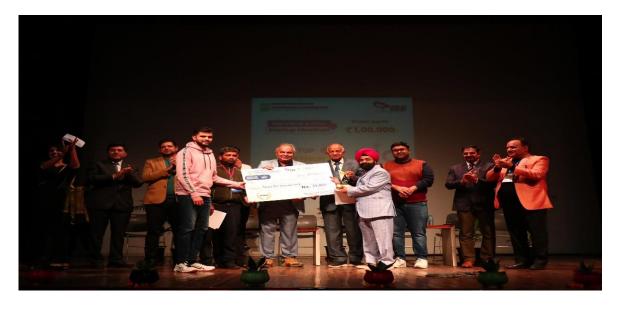

### **POSITION HOLDERS OF IDEATHON**

## FIRST POSITION DAV SCHOOL BHUBNESHWAR

SECOND POSITION

DAV MULTIPURPOSE SCHOOL SONIPAT

THIRD POSITION

Dr. MKK ARYA MODEL SCHOOL, PANIPAT