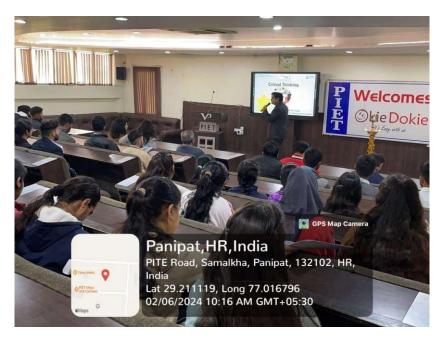

## **Glimpse of the Event**

The workshop witnessed active participation from students across diverse departments, including Management Studies, Business Studies, and Pharmacy. Notable attendees included Dr. Rohit Garg and Dr. Shakti Arora, alongside the esteemed Director of PIET, Prof. J. S. Saini. Throughout the day, participants engaged in a series of activities designed to enhance critical thinking, including group discussions, debates, and mind-mapping competitions. These activities facilitated collaborative learning and encouraged students to approach challenges from multiple perspectives.