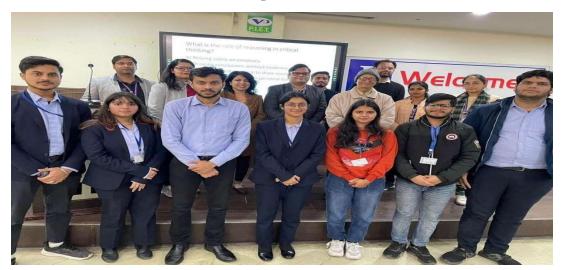

## **Glimpse of the Event**

The workshop witnessed active participation from students across diverse departments, including Management Studies, Business Studies, and Pharmacy. Notable attendees included Dr. Rohit Garg and Dr. Shakti Arora, alongside the esteemed Director of PIET, Prof. J. S. Saini. Throughout the day, participants engaged in a series of activities designed to enhance critical thinking, including group discussions, debates, and mind-mapping competitions. These activities facilitated collaborative learning and encouraged students to approach challenges from multiple perspectives.