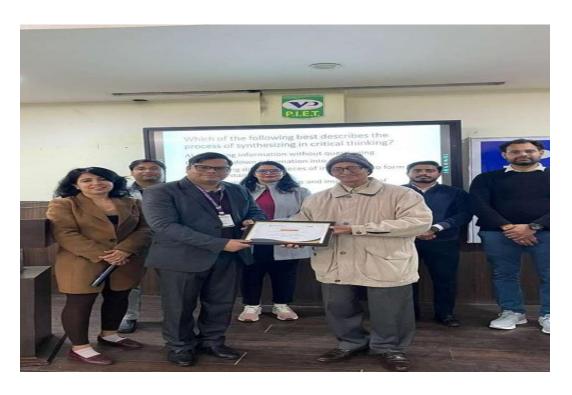

## **Glimpse of the Event**

The workshop concluded with insightful speeches delivered by Dr. Shakti Arora, the head of the Start-up Cell, and Prof. J. S. Saini, Director of PIET. Their words of motivation and wisdom aimed to inspire and guide students towards harnessing their potential in critical thinking and decision-making. The consistent organization of such events by the Start-up Cell at PIET plays a pivotal role in actively engaging students and fostering a conducive environment for entrepreneurship. By motivating and empowering students, these initiatives contribute to the development of a thriving start-up ecosystem within PIET and its surrounding areas.