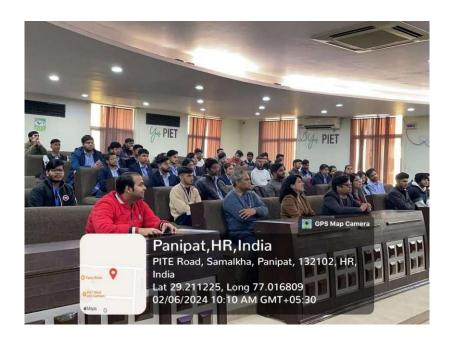

## **Glimpse of the Event**

The workshop witnessed active participation from students across diverse departments, including Management Studies, Business Studies, and Pharmacy. Notable attendees included Dr. Rohit Garg and Dr. Shakti Arora, alongside the esteemed Director of PIET, Prof. J. S. Saini. Throughout the day, participants engaged in a series of activities designed to enhance critical thinking, including group discussions, debates, and mind-mapping competitions. These activities facilitated collaborative learning and encouraged students to approach challenges from multiple perspectives.