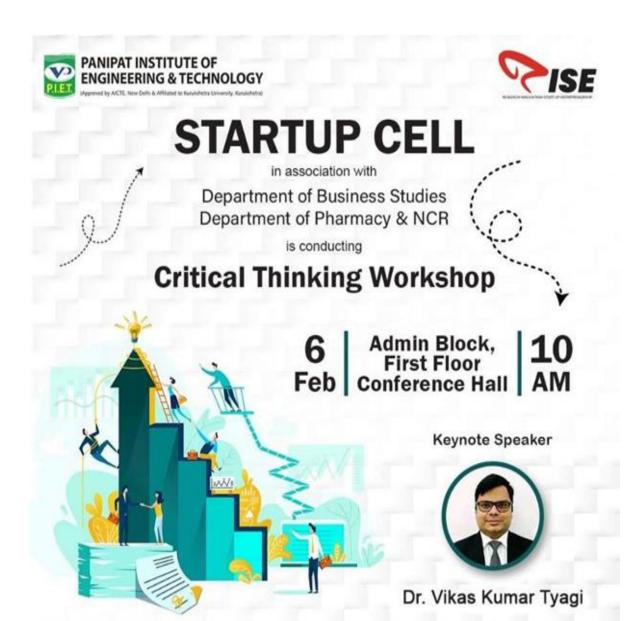

### Poster of the Event

www.piet.co.in | 1800 120 6884

#### 7. Write up of the event:

On February 6th, 2024, the Start-up Cell at Panipat Institute of Engineering & Technology (PIET) organized a comprehensive one-day workshop centred on the theme of "Critical Thinking." Spearheaded by Dr. Vikas Kumar Tyagi from the Department of Management Studies, the workshop aimed to equip students with the indispensable skills of analysis, evaluation, and effective problem-solving. These competencies are crucial for nurturing independent and rational decision-making abilities, which are foundational for lifelong learning and achieving success in various endeavours.

NOTICE

Date - 02/02/2024

The Startup Cell is organized a one-day comprehensive workshop on **6th February 2024**, cantered on the theme of "Critical Thinking." The session, spearheaded by Dr. Vikas Kumar Tyagi from the Department of Management Studies, aimed to enhance students' skills in analysis, evaluation, and problem-solving.